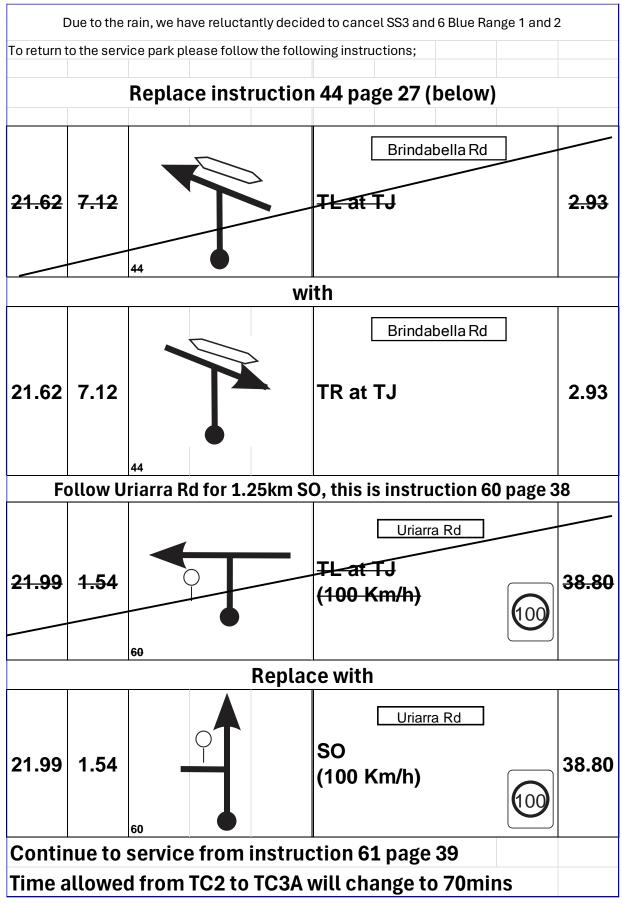

#### **Change to Itinerary**

With reference to Bulletin 2 Attachment 2 and 3.

Due to change of road conditions, SS3 and 6 Blue Range 1 and 2 has been cancelled.

For the purposes of the ARC Sporting and Technical Regulation Article 7 a, the total competitive distance of heat 1 will be 64.6km.

Provided at Attachment 1 is an amendment to the roadbook.

# **Attachment 1 Amendment to Road book**